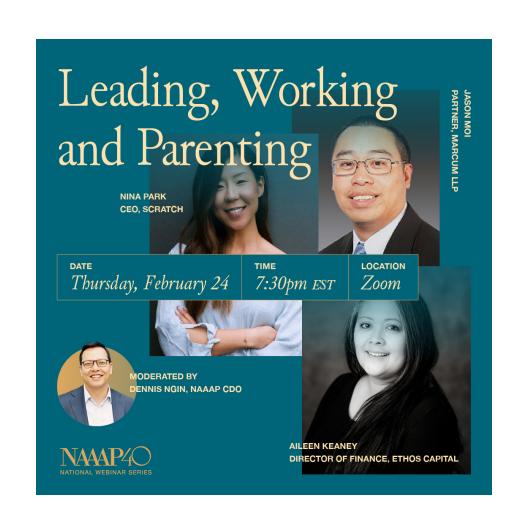

# **NATIONAL WEBINAR SERIES**

A series of webinars that feature past NAAAP 100 winners, members of our organization, professional experts, or notable API members of the community to share their stories and knowledge.

Each month covers a specific topic that folds into the main theme for 2022.

#### **VARIATIONS**

Design intent for webinar series. Various colors (cream, teal, and coral) are prepared and design should adjust to the number of speakers for the event.

CORAL VERSION + TWO SPEAKER EXAMPLE