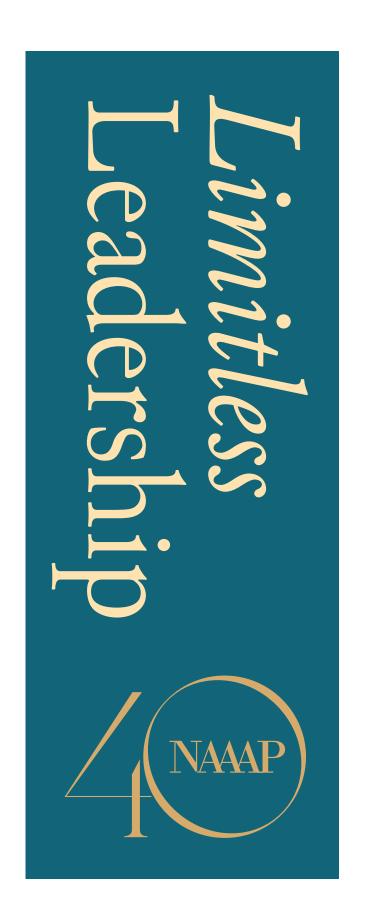

# NAAAP40

This is the NAAAP40 logotype. It consists of the number 40 with the NAAAP acronym within the zero.

The use of NAAAP40's logotype and its supporting elements in accordance with these brand guidelines will promote a clear, consistent brand image across national and chapter platforms.

# **The Logo Tagline Versions**

PRIMARY / SQUARE LOCKUP

SECONDARY / HORIZONTAL LOCKUP

# **TAGLINE**

A tagline version of the logo reads "FORTY YEARS OF LIMITLESS LEADERSHIP, 1982–2922".

This lockup is appropriate only in very large graphic moments, such as large printed posters, conference banners, presentation covers, and such.