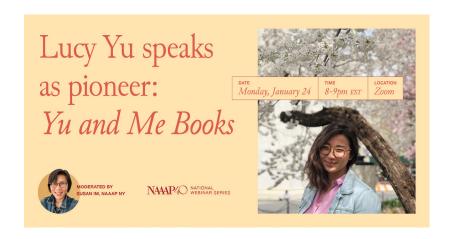

# Lucy Yu speaks as pioneer: Yu and Me Books DATE Monday, January 24 MODERATED BY SUSAN IM, NAAAP NY NAMP/C NATIONAL WEBINAR SERIES

CREAM VERSION + SINGLE SPEAKER EXAMPLE

TEAL VERSION + THREE SPEAKER EXAMPLE

#### **VARIATIONS**

Design intent for webinar series. Various colors (cream, teal, and coral) are prepared and design should adjust to the number of speakers for the event.

CORAL VERSION + TWO SPEAKER EXAMPLE

# **Social Media Event Posts**

FIRST POST EVENT PROMO TO ANNOUNCE DATE AND TIME

"I really focus on diverse authors, writers of color, stories with people of color as their main character, especially immigrant stories."

**LUCY YU**OWNER OF YU AND ME BOOKS

SECOND POST SPEAKER QUOTE TO PROMO EVENT