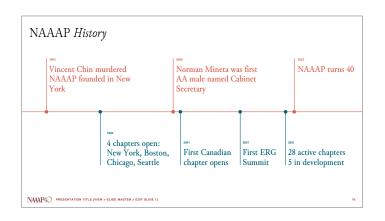

# Happy Anniversary NAAAP! Since 1982, NAAAP has been convening emerging leaders and amplifying the Asian American voice and experience.

In 2022, NAAAP is embracing the spirit of "Limitless Leadership" which is leaning into our principles and encouraging AAPI professionals to use their time and talent to transcend the workplace, family, and community regardless of geography. Limitless Leadership is about breaking free from all the mental, physical, and societal barriers so we can soar higher to uplift ourselves, peers, and our community. Look for monthly programs and our Leadership Convention in August to celebrate our 40th anniversary!