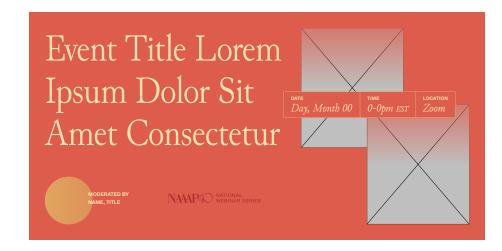

#### **VARIATIONS**

Design intent for webinar series. Various colors (cream, teal, and coral) are prepared and design should adjust to the number of speakers for the event.

CORAL VERSION + TWO SPEAKER EXAMPLE

#### **EVENT COVERS**

Design intent for webinar series to be posted on Eventbrite and Facebook. Adjusted for individual sizes.

**EVENTBRITE** 2160 X 1080

FACEBOOK EVENT 1920 X 1005