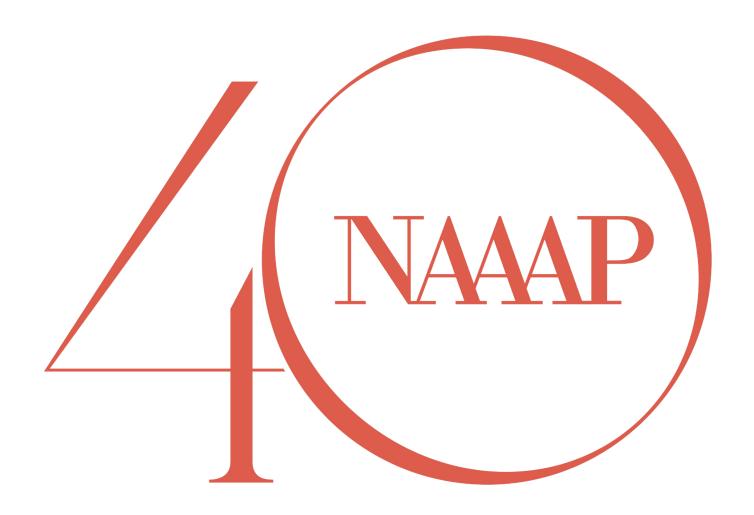

# NAAAP40

This is the NAAAP40 logotype. It consists of the number 40 with the NAAAP acronym within the zero.

The use of NAAAP40's logotype and its supporting elements in accordance with these brand guidelines will promote a clear, consistent brand image across national and chapter platforms.

# The Logo Lockups

PRIMARY / SQUARE LOCKUP

SECONDARY / HORIZONTAL LOCKUP

# LOCKUPS

Two lockups have been developed for standard uses.

Use the primary lockup where a more graphic logo is appropriate and is legible. Use the secondary lockup when the space is small or requires a horizontal logo in order to maintain legibility and integrity.