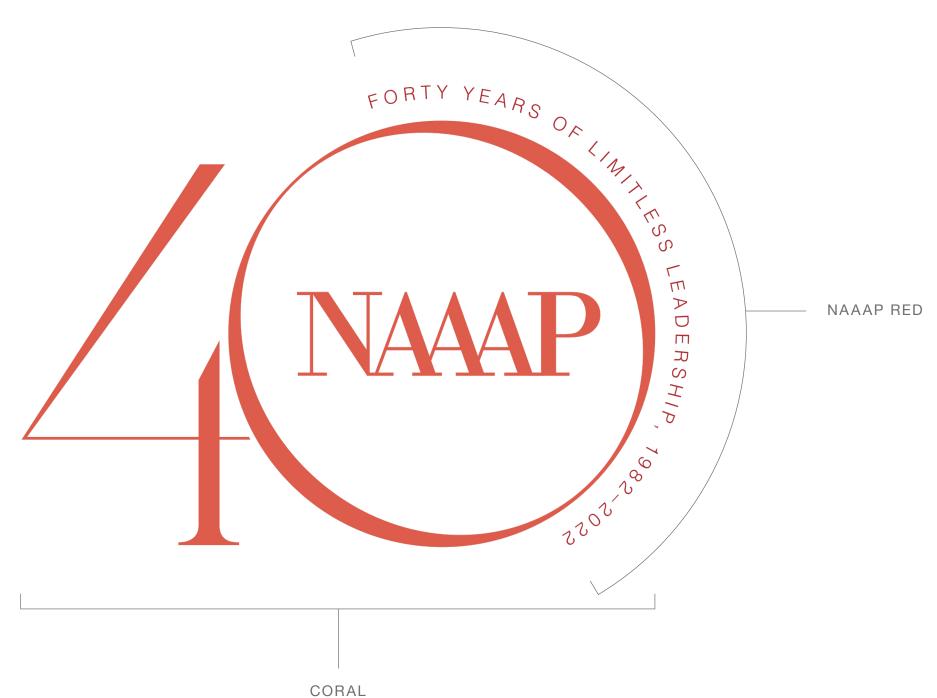

# LOGO COLORS

A coral color was created to brighten up and accent the existing NAAAP Red.

HEX #DE5C4B RGB 222, 92, 75 CMYK 8, 79, 73, 1 NAAAP RED

HEX #B0282D RGB 175, 40, 45 CMYK 22, 97, 90, 13

# **COLOR PALETTE**

A refreshed color palette has been developed for NAAAP40 communication pieces—intentionally pairing nicely with NAAAP Red.

Coral and Cream are the primary colors.
Teal, Gold, and NAAAP Red are
support colors, serving as accents that
complement and add visual interest.